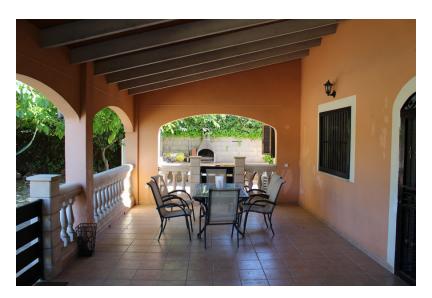

Ref. 181023-D

In the Son Ferriol-Son Prunes neighborhood, Palma de Mallorca, JD Residences offers this beautiful urban property, with a paved access road in a very guiet area but close to all services and with neighbors nearby. The ideal combination of countryside and tranquility but without being isolated. It is located 18 minutes from the cathedral and 10 minutes away from Palma international airport (6 km). Fan centro comercial 3Km. Alcampo 3km. There are any noises from cars or airplanes, total peace. good neighbors (not too close). The plot has 1000 square meters, with a very large area for parking, a swimming pool and a large green area with a well-kept garden. The house built in 2011 and in excellent condition has a very cozy covered entrance porch with views of the pool and garden, entering on the left a double bedroom with ensuite bathroom and dressing area, later a second bedroom double. The kitchen, open to the living room, has a wood-burning fireplace, and overlooks a utility room that communicates with the outside patio. The house has air conditioning. The water is from a community of a few houses with a well with a large flow and very economical for consumption in the house, the pool and the garden. On the roof there is a solarium terrace with stora...