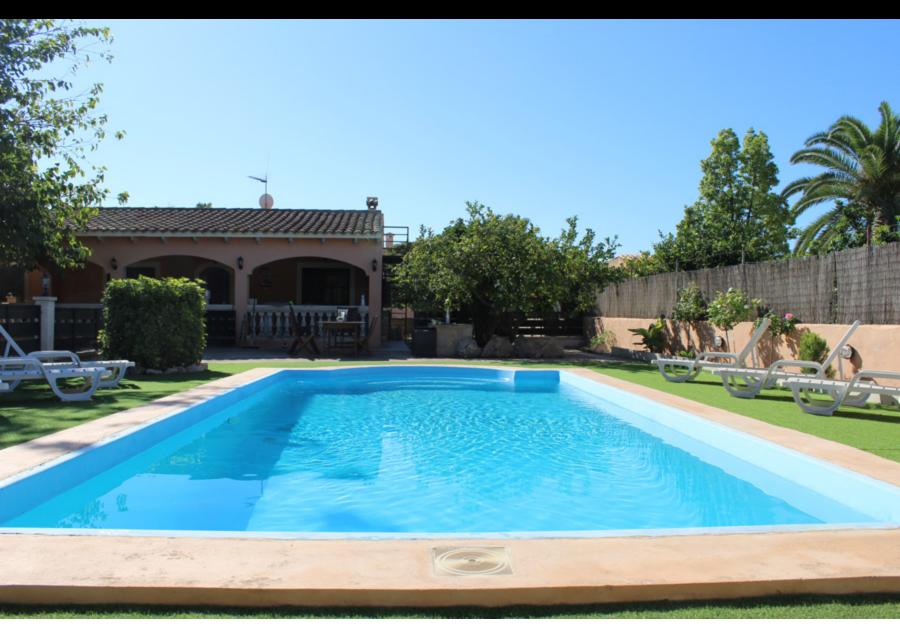

Ref. 181023-D

In the Son Ferriol-Son Prunes neighborhood, Palma de Mallorca, JD Residences offers this beautiful urban property, with a paved access road in a very guiet area but close to all services and with neighbors nearby. The ideal combination of countryside and tranquility but without being isolated. It is located 18 minutes from the cathedral and 10 minutes away from Palma international airport (6 km). Fan centro comercial 3Km. Alcampo 3km. There are any noises from cars or airplanes, total peace. good neighbors (not too close). The plot has 1000 square meters, with a very large area for parking, a swimming pool and a large green area with a well-kept garden. The house built in 2011 and in excellent condition has a very cozy covered entrance porch with views of the pool and garden, entering on the left a double bedroom with ensuite bathroom and dressing area, later a second bedroom double. The kitchen, open to the living room, has a wood-burning fireplace, and overlooks a utility room that communicates with the outside patio. The house has air conditioning. The water is from a community of a few houses with a well with a large flow and very economical for consumption in the house, the pool and the garden. On the roof there is a solarium terrace with stora...