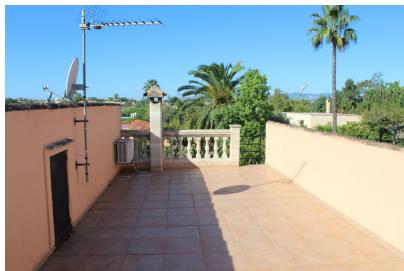

Ref. 181023-D

In the Son Ferriol-Son Prunes neighborhood, Palma de Mallorca, JD Residences offers this beautiful urban property, with a paved access road in a very guiet area but close to all services and with neighbors nearby. The ideal combination of countryside and tranquility but without being isolated. It is located 18 minutes from the cathedral and 10 minutes away from Palma international airport (6 km). Fan centro comercial 3Km. Alcampo 3km. There are any noises from cars or airplanes, total peace. good neighbors (not too close). The plot has 1000 square meters, with a very large area for parking, a swimming pool and a large green area with a well-kept garden. The house built in 2011 and in excellent condition has a very cozy covered entrance porch with views of the pool and garden, entering on the left a double bedroom with ensuite bathroom and dressing area, later a second bedroom double. The kitchen, open to the living room, has a wood-burning fireplace, and overlooks a utility room that communicates with the outside patio. The house has air conditioning. The water is from a community of a few houses with a well with a large flow and very economical for consumption in the house, the pool and the garden. On the roof there is a solarium terrace with stora...