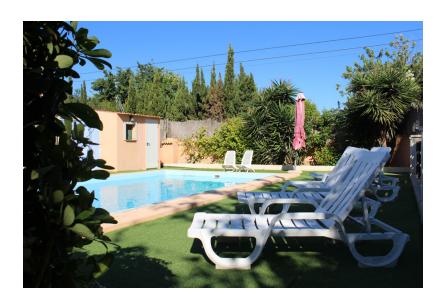

Ref. 181023-D

In the Son Ferriol-Son Prunes neighborhood, Palma de Mallorca, JD Residences offers this beautiful urban property, with a paved access road in a very guiet area but close to all services and with neighbors nearby. The ideal combination of countryside and tranquility but without being isolated. It is located 18 minutes from the cathedral and 10 minutes away from Palma international airport (6 km). Fan centro comercial 3Km. Alcampo 3km. There are any noises from cars or airplanes, total peace. good neighbors (not too close). The plot has 1000 square meters, with a very large area for parking, a swimming pool and a large green area with a well-kept garden. The house built in 2011 and in excellent condition has a very cozy covered entrance porch with views of the pool and garden, entering on the left a double bedroom with ensuite bathroom and dressing area, later a second bedroom double. The kitchen, open to the living room, has a wood-burning fireplace, and overlooks a utility room that communicates with the outside patio. The house has air conditioning. The water is from a community of a few houses with a well with a large flow and very economical for consumption in the house, the pool and the garden. On the roof there is a solarium terrace with stora...