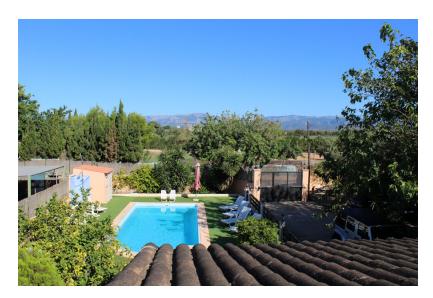

Ref. 181023-D

In the Son Ferriol-Son Prunes neighborhood, Palma de Mallorca, JD Residences offers this beautiful urban property, with a paved access road in a very guiet area but close to all services and with neighbors nearby. The ideal combination of countryside and tranquility but without being isolated. It is located 18 minutes from the cathedral and 10 minutes away from Palma international airport (6 km). Fan centro comercial 3Km. Alcampo 3km. There are any noises from cars or airplanes, total peace. good neighbors (not too close). The plot has 1000 square meters, with a very large area for parking, a swimming pool and a large green area with a well-kept garden. The house built in 2011 and in excellent condition has a very cozy covered entrance porch with views of the pool and garden, entering on the left a double bedroom with ensuite bathroom and dressing area, later a second bedroom double. The kitchen, open to the living room, has a wood-burning fireplace, and overlooks a utility room that communicates with the outside patio. The house has air conditioning. The water is from a community of a few houses with a well with a large flow and very economical for consumption in the house, the pool and the garden. On the roof there is a solarium terrace with stora...