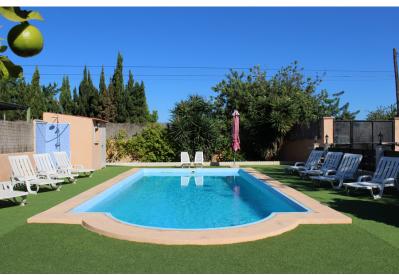

Ref. 181023-D

In the Son Ferriol-Son Prunes neighborhood, Palma de Mallorca, JD Residences offers this beautiful urban property, with a paved access road in a very guiet area but close to all services and with neighbors nearby. The ideal combination of countryside and tranquility but without being isolated. It is located 18 minutes from the cathedral and 10 minutes away from Palma international airport (6 km). Fan centro comercial 3Km. Alcampo 3km. There are any noises from cars or airplanes, total peace. good neighbors (not too close). The plot has 1000 square meters, with a very large area for parking, a swimming pool and a large green area with a well-kept garden. The house built in 2011 and in excellent condition has a very cozy covered entrance porch with views of the pool and garden, entering on the left a double bedroom with ensuite bathroom and dressing area, later a second bedroom double. The kitchen, open to the living room, has a wood-burning fireplace, and overlooks a utility room that communicates with the outside patio. The house has air conditioning. The water is from a community of a few houses with a well with a large flow and very economical for consumption in the house, the pool and the garden. On the roof there is a solarium terrace with stora...