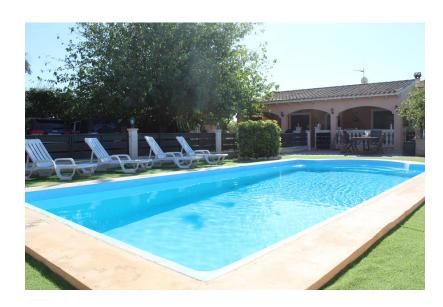

Ref. 181023-D

In the Son Ferriol-Son Prunes neighborhood, Palma de Mallorca, JD Residences offers this beautiful urban property, with a paved access road in a very guiet area but close to all services and with neighbors nearby. The ideal combination of countryside and tranquility but without being isolated. It is located 18 minutes from the cathedral and 10 minutes away from Palma international airport (6 km). Fan centro comercial 3Km. Alcampo 3km. There are any noises from cars or airplanes, total peace. good neighbors (not too close). The plot has 1000 square meters, with a very large area for parking, a swimming pool and a large green area with a well-kept garden. The house built in 2011 and in excellent condition has a very cozy covered entrance porch with views of the pool and garden, entering on the left a double bedroom with ensuite bathroom and dressing area, later a second bedroom double. The kitchen, open to the living room, has a wood-burning fireplace, and overlooks a utility room that communicates with the outside patio. The house has air conditioning. The water is from a community of a few houses with a well with a large flow and very economical for consumption in the house, the pool and the garden. On the roof there is a solarium terrace with stora...