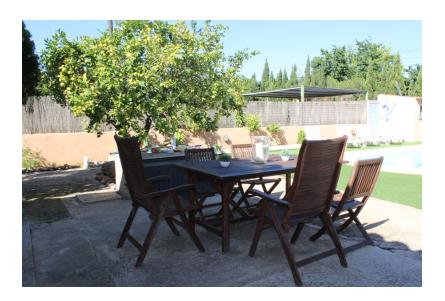

Ref. 181023-D

In the Son Ferriol-Son Prunes neighborhood, Palma de Mallorca, JD Residences offers this beautiful urban property, with a paved access road in a very guiet area but close to all services and with neighbors nearby. The ideal combination of countryside and tranquility but without being isolated. It is located 18 minutes from the cathedral and 10 minutes away from Palma international airport (6 km). Fan centro comercial 3Km. Alcampo 3km. There are any noises from cars or airplanes, total peace. good neighbors (not too close). The plot has 1000 square meters, with a very large area for parking, a swimming pool and a large green area with a well-kept garden. The house built in 2011 and in excellent condition has a very cozy covered entrance porch with views of the pool and garden, entering on the left a double bedroom with ensuite bathroom and dressing area, later a second bedroom double. The kitchen, open to the living room, has a wood-burning fireplace, and overlooks a utility room that communicates with the outside patio. The house has air conditioning. The water is from a community of a few houses with a well with a large flow and very economical for consumption in the house, the pool and the garden. On the roof there is a solarium terrace with stora...