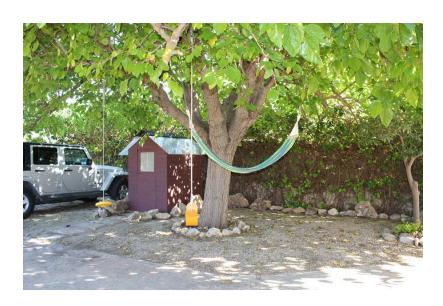

Ref. 181023

In the Son Ferriol-Son Prunes neighborhood, Palma de Mallorca, JD Residences offers this beautiful urban property, with a paved access road in a very guiet area but close to all services and with neighbors nearby. The ideal combination of countryside and tranquility but without being isolated. It is located 18 minutes from the cathedral and 10 minutes away from Palma international airport (6 km). Fan centro comercial 3Km. Alcampo 3km. There are any noises from cars or airplanes, total peace. good neighbors (not too close). The plot has 1000 square meters, with a very large area for parking, a swimming pool and a large green area with a well-kept garden. The house built in 2011 and in excellent condition has a very cozy covered entrance porch with views of the pool and garden, entering on the left a double bedroom with ensuite bathroom and dressing area, later a second bedroom double. The kitchen, open to the living room, has a wood-burning fireplace, and overlooks a utility room that communicates with the outside patio. The house has air conditioning. The water is from a community of a few houses with a well with a large flow and very economical for consumption in the house, the pool and the garden. On the roof there is a solarium terrace with stora...