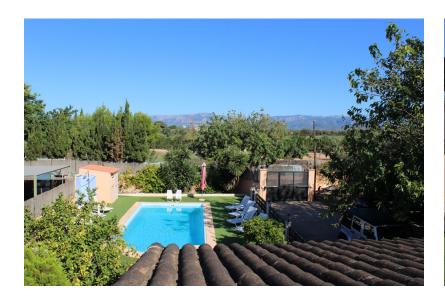

Ref. 181023

In the Son Ferriol-Son Prunes neighborhood, Palma de Mallorca, JD Residences offers this beautiful urban property, with a paved access road in a very guiet area but close to all services and with neighbors nearby. The ideal combination of countryside and tranquility but without being isolated. It is located 18 minutes from the cathedral and 10 minutes away from Palma international airport (6 km). Fan centro comercial 3Km. Alcampo 3km. There are any noises from cars or airplanes, total peace. good neighbors (not too close). The plot has 1000 square meters, with a very large area for parking, a swimming pool and a large green area with a well-kept garden. The house built in 2011 and in excellent condition has a very cozy covered entrance porch with views of the pool and garden, entering on the left a double bedroom with ensuite bathroom and dressing area, later a second bedroom double. The kitchen, open to the living room, has a wood-burning fireplace, and overlooks a utility room that communicates with the outside patio. The house has air conditioning. The water is from a community of a few houses with a well with a large flow and very economical for consumption in the house, the pool and the garden. On the roof there is a solarium terrace with stora...