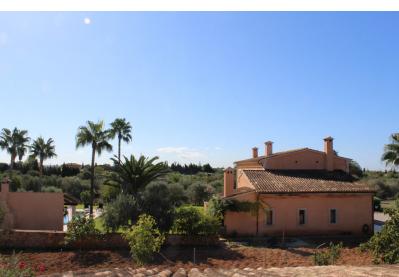

Ref. 181023

In the Son Ferriol-Son Prunes neighborhood, Palma de Mallorca, JD Residences offers this beautiful urban property, with a paved access road in a very guiet area but close to all services and with neighbors nearby. The ideal combination of countryside and tranquility but without being isolated. It is located 18 minutes from the cathedral and 10 minutes away from Palma international airport (6 km). Fan centro comercial 3Km. Alcampo 3km. There are any noises from cars or airplanes, total peace. good neighbors (not too close). The plot has 1000 square meters, with a very large area for parking, a swimming pool and a large green area with a well-kept garden. The house built in 2011 and in excellent condition has a very cozy covered entrance porch with views of the pool and garden, entering on the left a double bedroom with ensuite bathroom and dressing area, later a second bedroom double. The kitchen, open to the living room, has a wood-burning fireplace, and overlooks a utility room that communicates with the outside patio. The house has air conditioning. The water is from a community of a few houses with a well with a large flow and very economical for consumption in the house, the pool and the garden. On the roof there is a solarium terrace with stora...