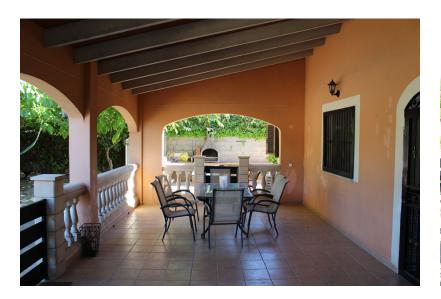

Ref. 181023

In the Son Ferriol-Son Prunes neighborhood, Palma de Mallorca, JD Residences offers this beautiful urban property, with a paved access road in a very guiet area but close to all services and with neighbors nearby. The ideal combination of countryside and tranquility but without being isolated. It is located 18 minutes from the cathedral and 10 minutes away from Palma international airport (6 km). Fan centro comercial 3Km. Alcampo 3km. There are any noises from cars or airplanes, total peace. good neighbors (not too close). The plot has 1000 square meters, with a very large area for parking, a swimming pool and a large green area with a well-kept garden. The house built in 2011 and in excellent condition has a very cozy covered entrance porch with views of the pool and garden, entering on the left a double bedroom with ensuite bathroom and dressing area, later a second bedroom double. The kitchen, open to the living room, has a wood-burning fireplace, and overlooks a utility room that communicates with the outside patio. The house has air conditioning. The water is from a community of a few houses with a well with a large flow and very economical for consumption in the house, the pool and the garden. On the roof there is a solarium terrace with stora...