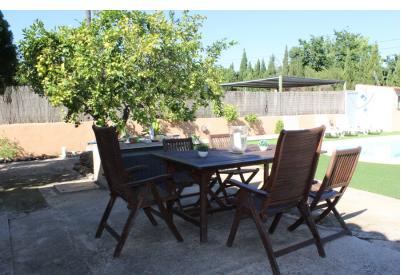

Ref. 181023

In the Son Ferriol-Son Prunes neighborhood, Palma de Mallorca, JD Residences offers this beautiful urban property, with a paved access road in a very guiet area but close to all services and with neighbors nearby. The ideal combination of countryside and tranquility but without being isolated. It is located 18 minutes from the cathedral and 10 minutes away from Palma international airport (6 km). Fan centro comercial 3Km. Alcampo 3km. There are any noises from cars or airplanes, total peace. good neighbors (not too close). The plot has 1000 square meters, with a very large area for parking, a swimming pool and a large green area with a well-kept garden. The house built in 2011 and in excellent condition has a very cozy covered entrance porch with views of the pool and garden, entering on the left a double bedroom with ensuite bathroom and dressing area, later a second bedroom double. The kitchen, open to the living room, has a wood-burning fireplace, and overlooks a utility room that communicates with the outside patio. The house has air conditioning. The water is from a community of a few houses with a well with a large flow and very economical for consumption in the house, the pool and the garden. On the roof there is a solarium terrace with stora...