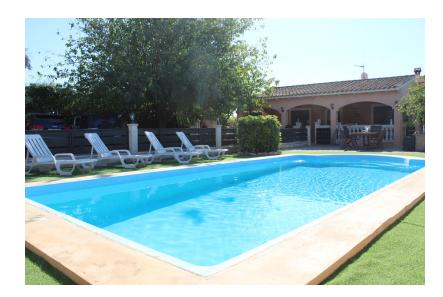

Ref. 181023

In the Son Ferriol-Son Prunes neighborhood, Palma de Mallorca, JD Residences offers this beautiful urban property, with a paved access road in a very guiet area but close to all services and with neighbors nearby. The ideal combination of countryside and tranquility but without being isolated. It is located 18 minutes from the cathedral and 10 minutes away from Palma international airport (6 km). Fan centro comercial 3Km. Alcampo 3km. There are any noises from cars or airplanes, total peace. good neighbors (not too close). The plot has 1000 square meters, with a very large area for parking, a swimming pool and a large green area with a well-kept garden. The house built in 2011 and in excellent condition has a very cozy covered entrance porch with views of the pool and garden, entering on the left a double bedroom with ensuite bathroom and dressing area, later a second bedroom double. The kitchen, open to the living room, has a wood-burning fireplace, and overlooks a utility room that communicates with the outside patio. The house has air conditioning. The water is from a community of a few houses with a well with a large flow and very economical for consumption in the house, the pool and the garden. On the roof there is a solarium terrace with stora...