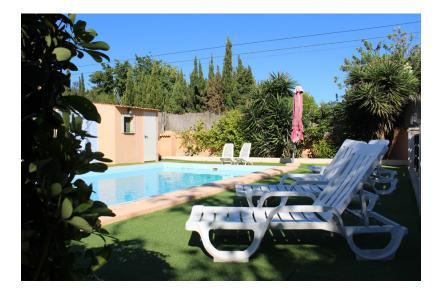

Ref. 181023

In the Son Ferriol-Son Prunes neighborhood, Palma de Mallorca, JD Residences offers this beautiful urban property, with a paved access road in a very guiet area but close to all services and with neighbors nearby. The ideal combination of countryside and tranquility but without being isolated. It is located 18 minutes from the cathedral and 10 minutes away from Palma international airport (6 km). Fan centro comercial 3Km. Alcampo 3km. There are any noises from cars or airplanes, total peace. good neighbors (not too close). The plot has 1000 square meters, with a very large area for parking, a swimming pool and a large green area with a well-kept garden. The house built in 2011 and in excellent condition has a very cozy covered entrance porch with views of the pool and garden, entering on the left a double bedroom with ensuite bathroom and dressing area, later a second bedroom double. The kitchen, open to the living room, has a wood-burning fireplace, and overlooks a utility room that communicates with the outside patio. The house has air conditioning. The water is from a community of a few houses with a well with a large flow and very economical for consumption in the house, the pool and the garden. On the roof there is a solarium terrace with stora...