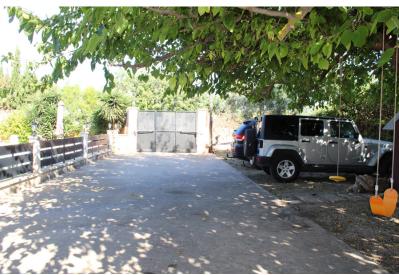

Ref. 181023

In the Son Ferriol-Son Prunes neighborhood, Palma de Mallorca, JD Residences offers this beautiful urban property, with a paved access road in a very guiet area but close to all services and with neighbors nearby. The ideal combination of countryside and tranquility but without being isolated. It is located 18 minutes from the cathedral and 10 minutes away from Palma international airport (6 km). Fan centro comercial 3Km. Alcampo 3km. There are any noises from cars or airplanes, total peace. good neighbors (not too close). The plot has 1000 square meters, with a very large area for parking, a swimming pool and a large green area with a well-kept garden. The house built in 2011 and in excellent condition has a very cozy covered entrance porch with views of the pool and garden, entering on the left a double bedroom with ensuite bathroom and dressing area, later a second bedroom double. The kitchen, open to the living room, has a wood-burning fireplace, and overlooks a utility room that communicates with the outside patio. The house has air conditioning. The water is from a community of a few houses with a well with a large flow and very economical for consumption in the house, the pool and the garden. On the roof there is a solarium terrace with stora...