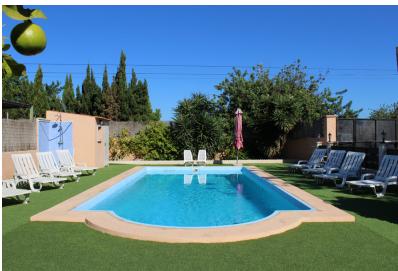

Ref. 181023

In the Son Ferriol-Son Prunes neighborhood, Palma de Mallorca, JD Residences offers this beautiful urban property, with a paved access road in a very guiet area but close to all services and with neighbors nearby. The ideal combination of countryside and tranquility but without being isolated. It is located 18 minutes from the cathedral and 10 minutes away from Palma international airport (6 km). Fan centro comercial 3Km. Alcampo 3km. There are any noises from cars or airplanes, total peace. good neighbors (not too close). The plot has 1000 square meters, with a very large area for parking, a swimming pool and a large green area with a well-kept garden. The house built in 2011 and in excellent condition has a very cozy covered entrance porch with views of the pool and garden, entering on the left a double bedroom with ensuite bathroom and dressing area, later a second bedroom double. The kitchen, open to the living room, has a wood-burning fireplace, and overlooks a utility room that communicates with the outside patio. The house has air conditioning. The water is from a community of a few houses with a well with a large flow and very economical for consumption in the house, the pool and the garden. On the roof there is a solarium terrace with stora...