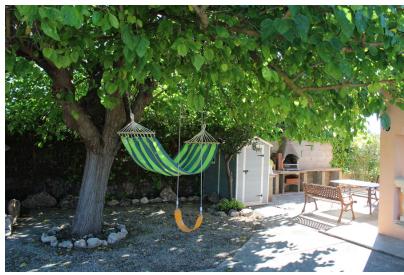

Ref. 181023

In the Son Ferriol-Son Prunes neighborhood, Palma de Mallorca, JD Residences offers this beautiful urban property, with a paved access road in a very guiet area but close to all services and with neighbors nearby. The ideal combination of countryside and tranquility but without being isolated. It is located 18 minutes from the cathedral and 10 minutes away from Palma international airport (6 km). Fan centro comercial 3Km. Alcampo 3km. There are any noises from cars or airplanes, total peace. good neighbors (not too close). The plot has 1000 square meters, with a very large area for parking, a swimming pool and a large green area with a well-kept garden. The house built in 2011 and in excellent condition has a very cozy covered entrance porch with views of the pool and garden, entering on the left a double bedroom with ensuite bathroom and dressing area, later a second bedroom double. The kitchen, open to the living room, has a wood-burning fireplace, and overlooks a utility room that communicates with the outside patio. The house has air conditioning. The water is from a community of a few houses with a well with a large flow and very economical for consumption in the house, the pool and the garden. On the roof there is a solarium terrace with stora...