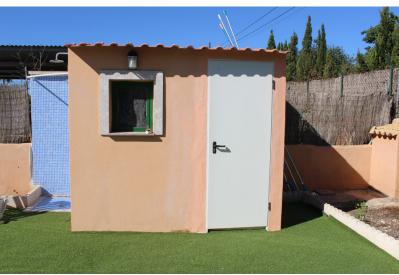

Ref. 181023

In the Son Ferriol-Son Prunes neighborhood, Palma de Mallorca, JD Residences offers this beautiful urban property, with a paved access road in a very guiet area but close to all services and with neighbors nearby. The ideal combination of countryside and tranquility but without being isolated. It is located 18 minutes from the cathedral and 10 minutes away from Palma international airport (6 km). Fan centro comercial 3Km. Alcampo 3km. There are any noises from cars or airplanes, total peace. good neighbors (not too close). The plot has 1000 square meters, with a very large area for parking, a swimming pool and a large green area with a well-kept garden. The house built in 2011 and in excellent condition has a very cozy covered entrance porch with views of the pool and garden, entering on the left a double bedroom with ensuite bathroom and dressing area, later a second bedroom double. The kitchen, open to the living room, has a wood-burning fireplace, and overlooks a utility room that communicates with the outside patio. The house has air conditioning. The water is from a community of a few houses with a well with a large flow and very economical for consumption in the house, the pool and the garden. On the roof there is a solarium terrace with stora...