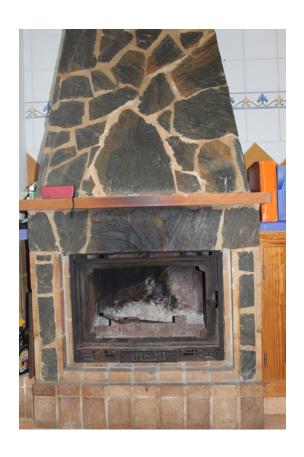

Ref. 181023

In the Son Ferriol-Son Prunes neighborhood, Palma de Mallorca, JD Residences offers this beautiful urban property, with a paved access road in a very guiet area but close to all services and with neighbors nearby. The ideal combination of countryside and tranquility but without being isolated. It is located 18 minutes from the cathedral and 10 minutes away from Palma international airport (6 km). Fan centro comercial 3Km. Alcampo 3km. There are any noises from cars or airplanes, total peace. good neighbors (not too close). The plot has 1000 square meters, with a very large area for parking, a swimming pool and a large green area with a well-kept garden. The house built in 2011 and in excellent condition has a very cozy covered entrance porch with views of the pool and garden, entering on the left a double bedroom with ensuite bathroom and dressing area, later a second bedroom double. The kitchen, open to the living room, has a wood-burning fireplace, and overlooks a utility room that communicates with the outside patio. The house has air conditioning. The water is from a community of a few houses with a well with a large flow and very economical for consumption in the house, the pool and the garden. On the roof there is a solarium terrace with stora...