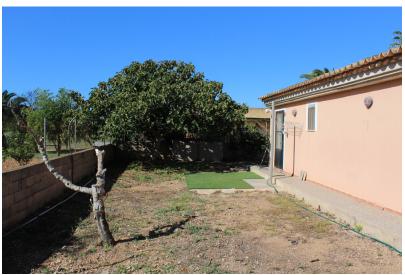

Ref. 181023

In the Son Ferriol-Son Prunes neighborhood, Palma de Mallorca, JD Residences offers this beautiful urban property, with a paved access road in a very guiet area but close to all services and with neighbors nearby. The ideal combination of countryside and tranquility but without being isolated. It is located 18 minutes from the cathedral and 10 minutes away from Palma international airport (6 km). Fan centro comercial 3Km. Alcampo 3km. There are any noises from cars or airplanes, total peace. good neighbors (not too close). The plot has 1000 square meters, with a very large area for parking, a swimming pool and a large green area with a well-kept garden. The house built in 2011 and in excellent condition has a very cozy covered entrance porch with views of the pool and garden, entering on the left a double bedroom with ensuite bathroom and dressing area, later a second bedroom double. The kitchen, open to the living room, has a wood-burning fireplace, and overlooks a utility room that communicates with the outside patio. The house has air conditioning. The water is from a community of a few houses with a well with a large flow and very economical for consumption in the house, the pool and the garden. On the roof there is a solarium terrace with stora...