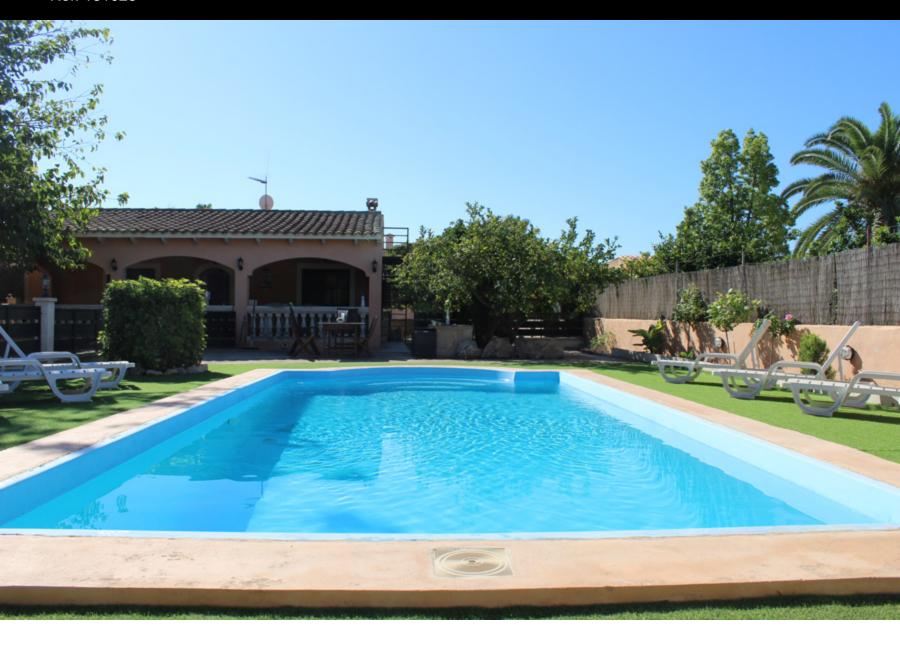

Ref. 181023

In the Son Ferriol-Son Prunes neighborhood, Palma de Mallorca, JD Residences offers this beautiful urban property, with a paved access road in a very guiet area but close to all services and with neighbors nearby. The ideal combination of countryside and tranquility but without being isolated. It is located 18 minutes from the cathedral and 10 minutes away from Palma international airport (6 km). Fan centro comercial 3Km. Alcampo 3km. There are any noises from cars or airplanes, total peace. good neighbors (not too close). The plot has 1000 square meters, with a very large area for parking, a swimming pool and a large green area with a well-kept garden. The house built in 2011 and in excellent condition has a very cozy covered entrance porch with views of the pool and garden, entering on the left a double bedroom with ensuite bathroom and dressing area, later a second bedroom double. The kitchen, open to the living room, has a wood-burning fireplace, and overlooks a utility room that communicates with the outside patio. The house has air conditioning. The water is from a community of a few houses with a well with a large flow and very economical for consumption in the house, the pool and the garden. On the roof there is a solarium terrace with stora...