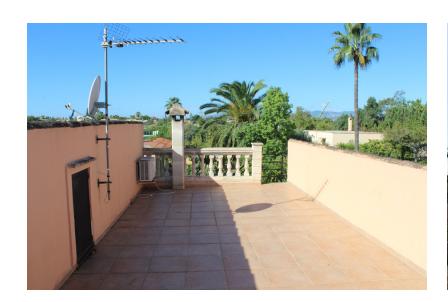

Ref. 181023

In the Son Ferriol-Son Prunes neighborhood, Palma de Mallorca, JD Residences offers this beautiful urban property, with a paved access road in a very guiet area but close to all services and with neighbors nearby. The ideal combination of countryside and tranquility but without being isolated. It is located 18 minutes from the cathedral and 10 minutes away from Palma international airport (6 km). Fan centro comercial 3Km. Alcampo 3km. There are any noises from cars or airplanes, total peace. good neighbors (not too close). The plot has 1000 square meters, with a very large area for parking, a swimming pool and a large green area with a well-kept garden. The house built in 2011 and in excellent condition has a very cozy covered entrance porch with views of the pool and garden, entering on the left a double bedroom with ensuite bathroom and dressing area, later a second bedroom double. The kitchen, open to the living room, has a wood-burning fireplace, and overlooks a utility room that communicates with the outside patio. The house has air conditioning. The water is from a community of a few houses with a well with a large flow and very economical for consumption in the house, the pool and the garden. On the roof there is a solarium terrace with stora...